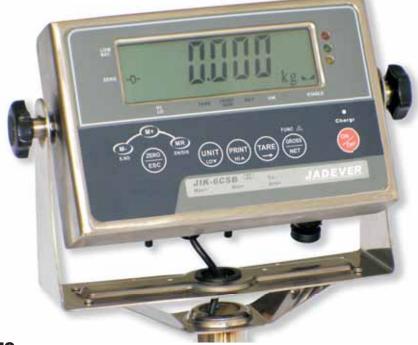

## **JIK-6 CSB**

Weighing Indicator Stainless IP67

## **FEATURES**

- Easy to read large LCD display with green LED backlight
- Stainless steel
- Zero / Tare / Weighing / Simple counting / Percent weighing / Net / Gross / Accumulation / Serial No. / Check weighing functions
- Auto shut off for power saving
- Options: 2 Relay interfaces, 1 RS-232 interface
- JIK Indicator is the solution to your weighing indicator applications that require multiple functions, rugged construction, comprehensive yet intuitive software and multiple connectivity options

| Model                | JIK-6 CSB                                              |
|----------------------|--------------------------------------------------------|
| Housing              | Stainless steel                                        |
| Resolution           | 1/30,000                                               |
| Weighing Units       | kg / g / lb / pcs / %                                  |
| Display              | 6 digits, 30mm digit height, green backlit LCD display |
| Dimension (mm)       | 250x150x90                                             |
| Weight (kg)          | Net weight 3.03kg Gross weight 3.46kg                  |
| Power Supply         | 9V / 1A Adaptor, or 6V/3Ah rechargeable battery        |
| Load Cell Excitation | DC 5V, up to 8x350 ohm load cells                      |
| Operating Temp       | -5°C~40°C                                              |
| Certification        | OIML, CE                                               |